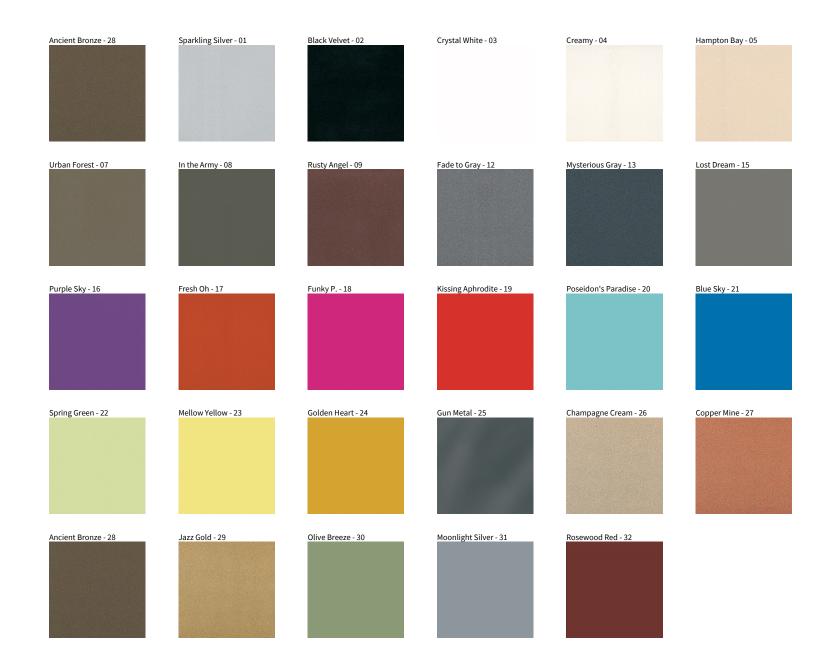

## **BIONIQ RECESSED**

COLOR FINISH CHART

| PROJECT  |  |  |
|----------|--|--|
| TYPE     |  |  |
| NOTES    |  |  |
| QUANTITY |  |  |
| DATE     |  |  |

**Digital:** Not all screens are calibrated the same, and therefore, colors will appear differently between screens. **Physical:** When texture is involved, there will be variations in color, character and tone within a product series and between product families.

**Gun Metal:** No Gun Metal finish is alike. It combines a mixture of transparent and black color particles which ensures a highly individual effect and no luminaire being identical. **Champagne Cream, Copper Mine, Ancient Bronze + Jazz Gold:** These finishes have slight fading from specific powder coating production. Each luminaire will slightly vary.